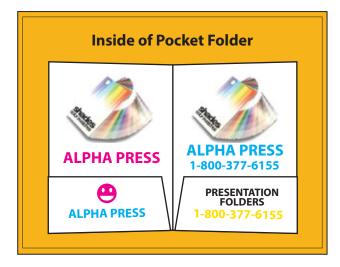

1 / O Printing on the pocket is included

Means one spot color printed on outside of folder

Printing on the pocket is included

Means one spot color printed on outside and inside of folder

2/0

### Printing on the pocket is included Means two spot colors printed on outside of folder

2/1

# Printing on the pocket is included Means two spot colors printed on outside and one spot color printed on the inside

2/0 4/0 2/1 2/2 4/2 4/4 1/0

## Printing on the pocket is included Means two spot colors printed on outside and inside of folder

4/0 Printing on the pocket is included
Means full color printed on outside of folder

4/1