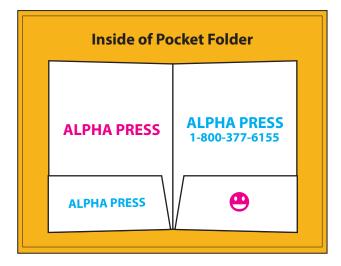

1 / O Printing on the pocket is included

Means one spot color printed on outside of folder

Printing on the pocket is included

Means one spot color printed on outside and inside of folder

2/0

### Printing on the pocket is included Means two spot colors printed on outside of folder

2/1

# Printing on the pocket is included Means two spot colors printed on outside and one spot color printed on the inside

2/0 4/0 2/1 2/2 4/2 4/4 1/0

## Printing on the pocket is included Means two spot colors printed on outside and inside of folder

4/0 Printing on the pocket is included
Means full color printed on outside of folder

4/1