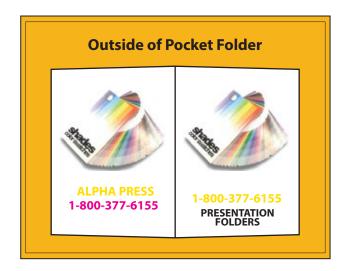

1 / O Printing on the pocket is included

Means one spot color printed on outside of folder

Printing on the pocket is included

Means one spot color printed on outside and inside of folder

2/0

### Printing on the pocket is included Means two spot colors printed on outside of folder

2/1

# Printing on the pocket is included Means two spot colors printed on outside and one spot color printed on the inside

2/0 4/0 2/1 2/2 4/2 4/4 1/0

## Printing on the pocket is included Means two spot colors printed on outside and inside of folder

4/0 Printing on the pocket is included
Means full color printed on outside of folder

4/1