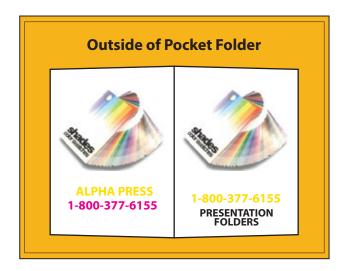

1 / O Printing on the pocket is included

Means one spot color printed on outside of folder

Printing on the pocket is included

Means one spot color printed on outside and inside of folder

2/0

### Printing on the pocket is included Means two spot colors printed on outside of folder

2/1

# Printing on the pocket is included Means two spot colors printed on outside and one spot color printed on the inside

2/0 4/0 2/1 2/2 4/2 4/4 1/0

## Printing on the pocket is included Means two spot colors printed on outside and inside of folder

4/0 Printing on the pocket is included
Means full color printed on outside of folder

4/1